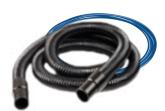

#### ACCESSORIES INCLUDED

Earth clamp

Dust bag ref. 058880 (x5)

Hose 5 m | Ø 29 mm