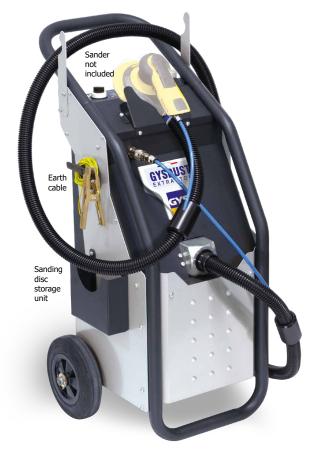

## **GYSDUST EXTRACTOR**

Ref. 071353

GYSDUST EXTRACTOR is a pneumatic dust-extraction unit for sanding dust designed specially for car body repair. The brand new suction system, developed by GYS, combines high suction performance with low air consumption. ATEX certified, this appliance is suitable for aluminium sanding dust from car body repairs.

### **MAIN ADVANTAGES**

- Efficient: The powerful GYS suction system achieves high suction levels with low air consumption.
- ATEX certified: suitable for using abrasives on aluminium car bodies.
- Practical: its two large Ø 150 mm wheels make it easy to move around the workshop.
- **Easy to use:** no maintenance required. No moving parts. No filter to clean.
- Adjustable sanding pressure and pressure gauge meaning this machine can be used with all types of commercial sanders.

#### ACCESSORIES INCLUDED

Earth clamp

Dust bag ref. 058880 (x5)

Hose 5 m | Ø 29 mm