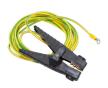

#### ACCESSORIES INCLUDED

Earth clamp

Dust bag ref. 058880 (x5)

Hose 5 m | Ø 29 mm