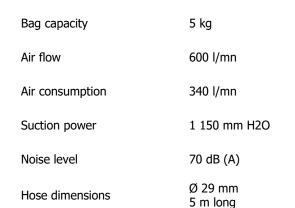

brand new suction system, developed by GYS, combines high suction performance with low air consumption. ATEX certified, this appliance is suitable for aluminium sanding dust from car body repairs.

### **MAIN ADVANTAGES**

- Efficient: The powerful GYS suction system achieves high suction levels with low air consumption.
- ATEX certified: suitable for using abrasives on aluminium car bodies.
- Practical: its two large Ø 150 mm wheels make it easy to move around the workshop.
- **Easy to use:** no maintenance required. No moving parts. No filter to clean.
- Adjustable sanding pressure and pressure gauge meaning this machine can be used with all types of commercial sanders.

#### ACCESSORIES INCLUDED



Earth clamp



Dust bag ref. 058880 (x5)



Hose 5 m | Ø 29 mm

# **CARACTÉRISTIQUES**



#### **OPTIONAL SANDER**



**Pneumatic orbital sander** with Ø 150 mm buffing pad **MIRKA PRO S 650HP** ref. 071346







PATENT IN