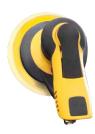

#### **OPTIONAL SANDER**

**Pneumatic orbital sander** with Ø 150 mm buffing pad **MIRKA PRO S 650HP** ref. 071346

PATENT IN