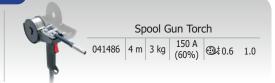

### **MAXIMUM PRODUCTIVITY**

- **4 microprocessors** to give four times the processing power.
- 3 wheel drive system with 2 active drive rolls.
- Up to 3 wire reels of Ø 200 mm accepted.
- Automatic torch detection while pulling the trigger.
- Balancing arm with torch support (x3) and welding helmet
- Push pull torch compatibilty (24V)
- Spool Gun compatibility (ideal for soft wire(AlSi5 / AlSi12).