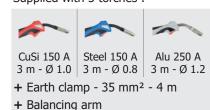

#### Supplied with 3 torches:

n°1

n°2

- 3 interface options for ease of use:
- **EASY** (simplified module)
- **EXPERT** (complete module)
- ADVANCED (specific modules)

# **OPTIMISED MIG/MAG SETTINGS**

- Welding processes: Standard, Pulse, Pulse in Pulse, Cold pulse and Manual.
- **Trigger modes**: 2T, 4T, SPOT, DELAY and TACK function.
- Precise control over the welding cycle : CreepSpeed, Softstart, Hotstart, Upslope, Downslope, Crater Fill, Post gas, etc.
- 2 specific compartments to isolate and avoid pollution of the aluminum coil:
- steel wire Ø 0.6 / 0.8 / 1.0 mm (upper compartment n ° 1)
- stainless steel wire Ø 0.8 / 1.0 mm (upper compartment n ° 1)
- aluminum wire Ø 0.8 / 1.0 / 1.2 (lower compartment n ° 2)
- CuSi and CuAl wire Ø 0.8 / 1.0 mm (upper compartment n ° 1)