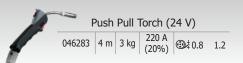

### **MAXIMUM PRODUCTIVITY**

- **4 microprocessors** to give four times the processing power.
- 3 wheel drive system with 2 active drive rolls.
- Up to 3 wire reels of Ø 200 mm accepted.
- Automatic torch detection while pulling the trigger.
- Balancing arm with torch support (x3) and welding helmet
- Push pull torch compatibilty (24V)
- Spool Gun compatibility (ideal for soft wire(AlSi5 / AlSi12).