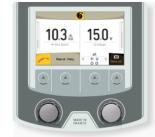

# **ERGONOMIC INTERFACE**

- Brand new Interface which has been simplified and centralized with car-body repairer operational habits.
- **Large colour screen** for simple control of the welding cycle set up.
- 2 control knobs and 4 keys for simple and intuitive navigation of the operational menus.
- Machine and synergies easily updateable via USB key.
- Save up to 500 welding programs for repetitive tasks.