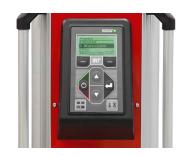

# **QUALITY CONTROL**

The IRT control unit includes program selection with built-in ramped temperature control for excellent curing result. IR lamps with +20.000 operating hours and UV lamps with time counter ensures high intensity curing every time