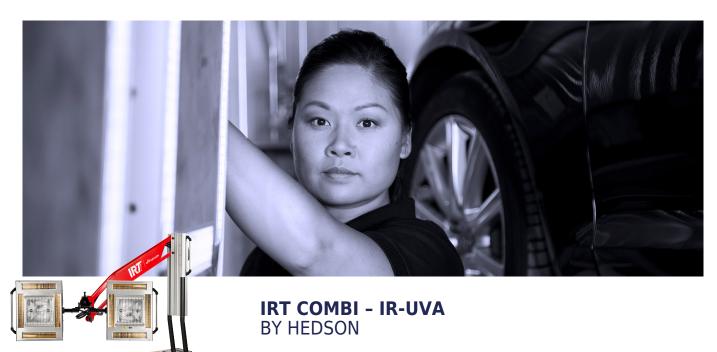

#### IRT Combi 4-1 & 4-2

The combination of shortwave infrared and UVA radiation makes this mobile dryer unique. One cassette includes 4 IR lamps and 1 UVA lamp. Featured with 15 (IR:12, UV: 3) pre-set programs for water and solvent based paint material, from putty to clear coat.

# **UNIQUE DRYER**

The combination of shortwave infrared and UVA radiation makes this mobile dryer unique. One cassette includes 4 IR lamps and 1 UVA lamp. These mobile UV dryers is featured with 15 (IR:12, UV: 3) preprogrammed programs for water and solvent based paint material, from putty to clear coat.

#### **INCREASED PRODUCTIVITY**

IR and UVA can be run individually and in sequence. We are the only company having gold-coated reflectors behind the short-wave lamps. For this reason, our dryers have unsurpassed drying capacity, reflecting up to 98 % of the short-wave radiation, making the dryers the most effective